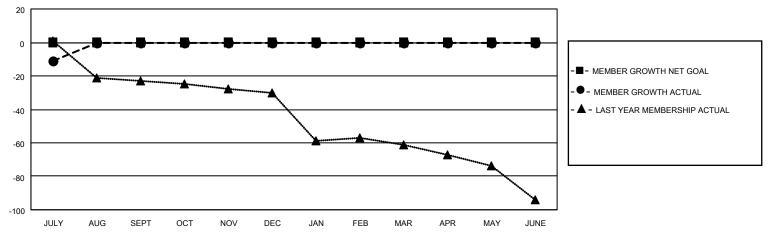

#### GOALS AND ACTUAL MEMBERS CUMULATIVE

| DROPPED CLUBS: 0 |    | 3 CLUBS OF 31 ADDED 1 OR MORE NEW MEMBERS | GENDER DISTRIBUTION             |              |     |
|------------------|----|-------------------------------------------|---------------------------------|--------------|-----|
|                  |    | NEW MEMBERO                               | MALE                            | 391 (58.10%) |     |
|                  |    |                                           | FEMALE                          | 282 (41.90%) |     |
| DROPPED MEMBERS  |    |                                           |                                 | , ,          |     |
| DECEASED         | 3  | CLICK HERE FOR CUMULATIVE                 | TOTAL FAMILY UNIT MEMBERS       |              | 160 |
| CLUB CANCELLED 0 |    | MEMBERSHIP DATA                           |                                 |              | 00  |
| OTHER            | 11 |                                           | FAMILY MEMBERS PAYING HALF DUES |              | 82  |
| TOTAL            | 14 |                                           | 000                             |              |     |